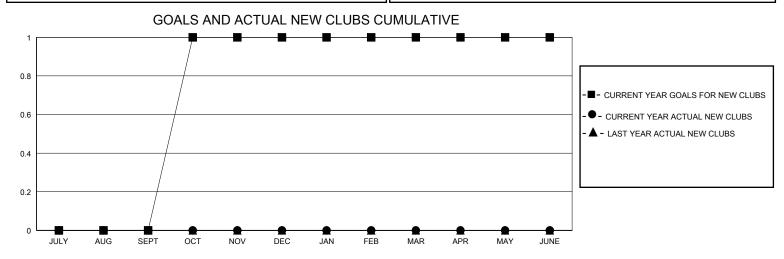

## District A 2

GMT: LOCATION ONTARIO GMT CA

| OIVIT.        |               | LOC         | ,, (11011 0111) II II II |                       |                         |                         | CIVIT Of C                                         |  |
|---------------|---------------|-------------|--------------------------|-----------------------|-------------------------|-------------------------|----------------------------------------------------|--|
|               | Club          | os          |                          | Members               |                         |                         |                                                    |  |
|               | RESULTS FOR   | R 2023-2024 |                          | RESULTS FOR 2023-2024 |                         |                         |                                                    |  |
| QUARTER       | NEW CLUB GOAL | NEW CLUBS   | DROPPED CLUBS            | QUARTER MEM           | IBER GROWTH NET<br>GOAL | MEMBER GROWTH<br>ACTUAL | DROPPED<br>MEMBERS ACTUAL<br>(including transfers) |  |
| JULY/AUG/SEPT | 0             | 0           | 0                        | JULY/AUG/SEPT         | 5                       | 36                      | 45                                                 |  |
| OCT/NOV/DEC   | 1             | 0           | 0                        | OCT/NOV/DEC           | 5                       | 58                      | 28                                                 |  |
| JAN/FEB/MAR   | 0             | 0           | 0                        | JAN/FEB/MAR           | 5                       | 16                      | 13                                                 |  |
| APR/MAY/JUNE  | 0             | 0           | 0                        | APR/MAY/JUNE          | 5                       | 0                       | 0                                                  |  |