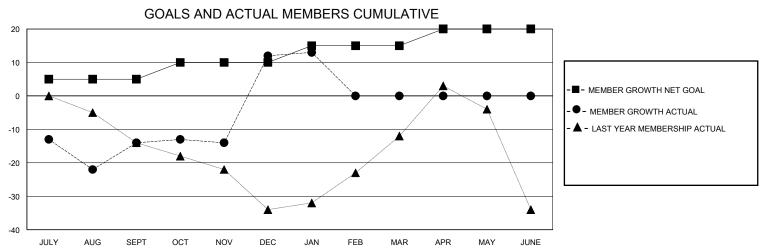

## District A 2

GMT: LOCATION ONTARIO GMT CA

| OIVIT.        |               | LOC         | ,, (11011 0111) II II II |                       |                         |                         | CIVIT Of C                                         |  |
|---------------|---------------|-------------|--------------------------|-----------------------|-------------------------|-------------------------|----------------------------------------------------|--|
|               | Club          | os          |                          | Members               |                         |                         |                                                    |  |
|               | RESULTS FOR   | R 2023-2024 |                          | RESULTS FOR 2023-2024 |                         |                         |                                                    |  |
| QUARTER       | NEW CLUB GOAL | NEW CLUBS   | DROPPED CLUBS            | QUARTER MEM           | IBER GROWTH NET<br>GOAL | MEMBER GROWTH<br>ACTUAL | DROPPED<br>MEMBERS ACTUAL<br>(including transfers) |  |
| JULY/AUG/SEPT | 0             | 0           | 0                        | JULY/AUG/SEPT         | 5                       | 36                      | 45                                                 |  |
| OCT/NOV/DEC   | 1             | 0           | 0                        | OCT/NOV/DEC           | 5                       | 58                      | 28                                                 |  |
| JAN/FEB/MAR   | 0             | 0           | 0                        | JAN/FEB/MAR           | 5                       | 16                      | 13                                                 |  |
| APR/MAY/JUNE  | 0             | 0           | 0                        | APR/MAY/JUNE          | 5                       | 0                       | 0                                                  |  |